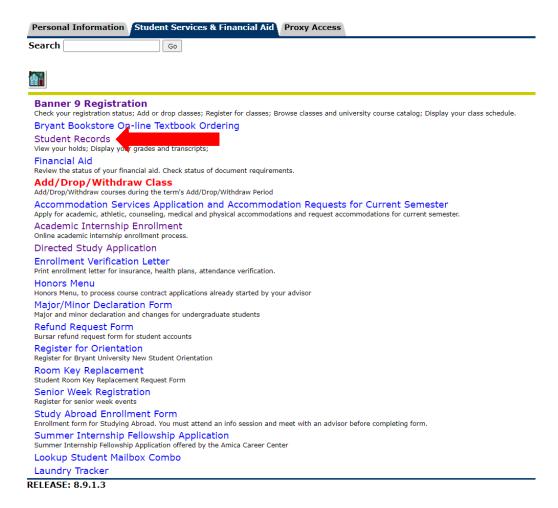

### How to Access Degree Works

Select "Student Records"

Select "Degree Works Degree Evaluation"